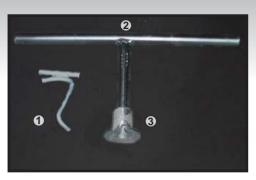

#### **30 SECOND STRAINED WIRE**

- 1 The Klaw Klip Unit
- 2 Application Tool Handle
- **3** Application Tool Socket

Twist handles clockwise while pushing towards wire.

Place one Klaw Klip into the socket of the Application Tool and place wire between Klaws.