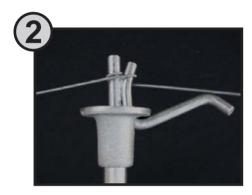

#### **30 SECOND STRAINED WIRE**

- 1 The Klaw Klip Unit
- 2 Application Tool Handle
- **3** Application Tool Socket

Twist handles clockwise while pushing towards wire.

Place one Klaw Klip into the socket of the Application Tool and place wire between Klaws.

Lock Klaw Klip over wire to prevent unwinding.

Reposition your hands on the Application Tool and twist clockwise half a turn.