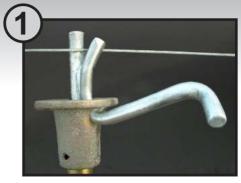

#### **30 SECOND STRAINED WIRE**

- 1 The Klaw Klip Unit
- 2 Application Tool Handle
- **3** Application Tool Socket

Twist handles clockwise while pushing towards wire.

Place one Klaw Klip into the socket of the Application Tool and place wire between Klaws.

Lock Klaw Klip over wire to prevent unwinding.

Reposition your hands on the Application Tool and twist clockwise half a turn.