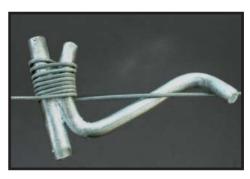

#### **30 SECOND STRAINED WIRE**

- 1 The Klaw Klip Unit
- 2 Application Tool Handle
- **3** Application Tool Socket

Twist handles clockwise while pushing towards wire.

Place one Klaw Klip into the socket of the Application Tool and place wire between Klaws.

Lock Klaw Klip over wire to prevent unwinding.

Reposition your hands on the Application Tool and twist clockwise half a turn.