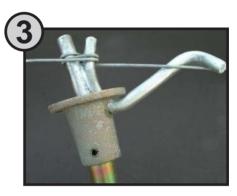

Lock Klaw Klip over wire to prevent unwinding.

Reposition your hands on the Application Tool and twist clockwise half a turn.

## REMEMBER

- Check that both sides of the wire are winding towards the Klaw Klip.
- After each half turn, lock Klaw Klip over wire and reposition your hands on the Application Tool.
- Take care to layer wire neatly underneath itself towards the Socket.