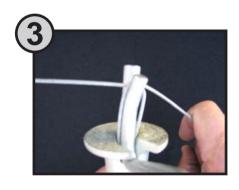

## REMEMBER

- Always place left hand wire down side of Klaw Klip first.
- Then place right hand wire down beside wire nearest you as in picture 2 above.
- This prevents kinking of wire and gives the correct join as seen to the right.