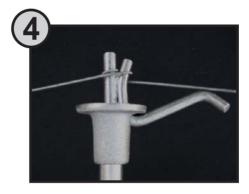

#### Klaw Products Ltd

phone: 0800 55 29 55 mobile: 027 370 6666 fax: 03 328 8946

email: sales@klawklip.co.nz postal: PO Box 7241, Christchurch

# KLAWKLIP

### **INSTRUCTION SHEET**

#### **JOINING WIRE**



Place broken wire down the side of Klaw Klip into handle and bend between klaws of Klaw Klip.



Place second wire down other side of Klaw Klip sliding wire into handle and bend between klaws of Klaw Klip.



Placing wire into handle prevents it slipping out before wire is repaired.



Strain wire as normal.

## REMEMBER

- Always place left hand wire down side of Klaw Klip first.
- Then place right hand wire down beside wire nearest you as in picture 2 above.
- This prevents kinking of wire and gives the correct join as seen to the right.



Completed Join.