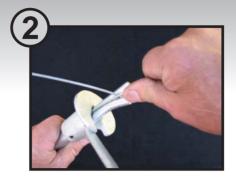

#### **JOINING WIRE**

Place broken wire down the side of Klaw Klip into handle and bend between klaws of Klaw Klip.

Place second wire down other side of Klaw Klip sliding wire into handle and bend between klaws of Klaw Klip.

## REMEMBER

- Always place left hand wire down side of Klaw Klip first.
- Then place right hand wire down beside wire nearest you as in picture 2 above.
- This prevents kinking of wire and gives the correct join as seen to the right.