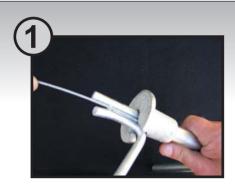

#### **JOINING WIRE**

Place broken wire down the side of Klaw Klip into handle and bend between klaws of Klaw Klip.

Place second wire down other side of Klaw Klip sliding wire into handle and bend between klaws of Klaw Klip.

Placing wire into handle prevents it slipping out before wire is repaired.

Strain wire as normal.