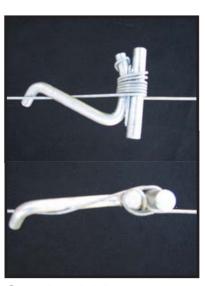

#### **JOINING WIRE**

Place broken wire down the side of Klaw Klip into handle and bend between klaws of Klaw Klip.

Place second wire down other side of Klaw Klip sliding wire into handle and bend between klaws of Klaw Klip.

Placing wire into handle prevents it slipping out before wire is repaired.

Strain wire as normal.

## REMEMBER

- Always place left hand wire down side of Klaw Klip first.
- Then place right hand wire down beside wire nearest you as in picture 2 above.
- This prevents kinking of wire and gives the correct join as seen to the right.

Completed Join.